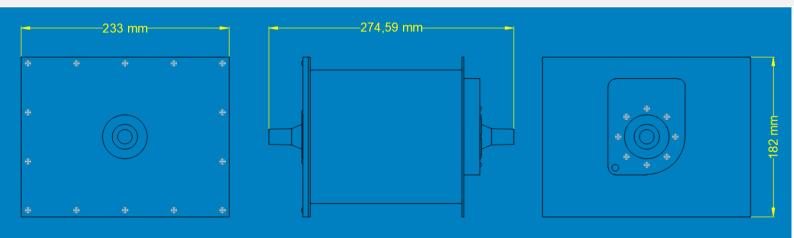

## Specification

| Body Size                                      | 233mm x 275mm x 183mm (9"x11"x7")                                                  |
|------------------------------------------------|------------------------------------------------------------------------------------|
| Body material                                  | Black powder coated steel                                                          |
| Weight (empty – without cartridges)            | 3 kg                                                                               |
| Stand alone system airflow :                   |                                                                                    |
| Granulated Carbon + HEPA                       | 1.8 m³/h                                                                           |
| Ozon + HEPA                                    | 2.2 m <sup>3</sup> /h                                                              |
| Granulated Carbon + Ozon                       | 2.2m³/h                                                                            |
| Canvas carbon + Ozon                           | 2.5m <sup>3</sup> /h                                                               |
| Internal Fan                                   | 12VDC 3W                                                                           |
| Included parts for standard stand alone system | Body, 2 cartridges, 2 m of 22 mm silicone hose, 2 Air connectors, DC Power supply. |