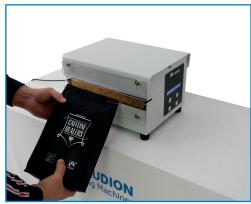

## 302 LM - TABLE TOP HEAT SEALER

The cleverly designed Lamino 302 is a semi-automatic table top heat sealer. This powerful and reliable packaging solution is ideally suited for sealing laminated bags or coated paper bags, aluminum, PP or cellophane films.

With its constantly heated sealing bars, it exerts a powerful sealing pressure, making a strong ribbed seal of I3 mm. This ribbed profile also prevents the film from delaminating. The 302 LM guarantees a consistent seal result of high quality, as this heat sealer has a built-in temperature controller and the sealing process will only start when the set temperature is reached. This prevents film waste and optimizes the packaging process.

The desired/needed temperature can be set via a user friendly control panel (equipped with LCD). The 302 LM can also be set into Semi-Automatic mode, which will seal on a pause/interval basis instead of using the foot pedal. This makes this heat sealer the ideal solution, that can be combined with a dosing system and/or for efficient packaging of batches of food and non-food products.