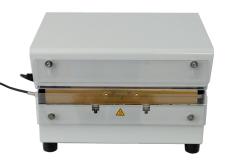

With its constantly heated sealing bars, it exerts a powerful sealing pressure, making a strong ribbed seal of I3 mm. This ribbed profile also prevents the film from delaminating. The 302 LM guarantees a consistent seal result of high quality, as this heat sealer has a built-in temperature controller and the sealing process will only start when the set temperature is reached. This prevents film waste and optimizes the packaging process.

## Accessories:

Adjustable worktable - Supports the bag during the sealing process **Option:** 

Codeseal - Enables embossing of date and batch information

| Lamino Heat Sealer        | 302 lm-2                                      |
|---------------------------|-----------------------------------------------|
| Control panel (digital)   | Adjustable temperature (whole numbers)        |
|                           | Adjustable time (tenth of a second)           |
|                           | Adjustable machine functioning (manual or     |
|                           | pause interval functioning)                   |
| Display                   | LCD (Multilingual)                            |
| Covering                  | Ероху                                         |
| Max Seal temperature      | Can be programmed up to 0-200 °C (+/- 5 °C)   |
| Film types                | PP, aluminium and paper heat sealable coated  |
|                           | materials                                     |
| Max Seal length           | 300 mm                                        |
| Type of seal              | Crimped Profile Seal                          |
| Seal bars                 | Bi-active                                     |
| Seal width                | 13 mm                                         |
| Controlable critical seal | Temperature (whole degrees), Seal time        |
| parameters                | Operation functioning (manual/pause interval) |
| Temperature alarm         | +/- 5 °C (compared to set temperature)        |
| Dimensions / Weight       | 350 x 280 x 225 (lxhxw)- I5 Kg                |
| Accessory / Option        | Work Table / Code seal                        |
| Regulations               | Constructed according EC Rules                |