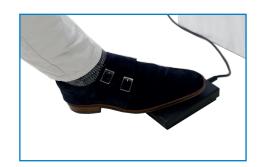

The desired/needed temperature can be set via a user friendly control panel (equipped with LCD). The 302 LM can also be set into Semi-Automatic mode, which will seal on a pause/interval basis instead of using the foot pedal. This makes this heat sealer the ideal solution, that can be combined with a dosing system and/or for efficient packaging of batches of food and non-food products.